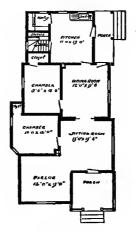

Design No. 2007

First Floor Plan

Second Floor Plan

#### Size: Width, 29 feet 6 inches; length, 33 feet, exclusive of porches

Blue prints consist of basement plan; first and second floor plans; front, rear, two side elevations; wall sections and all necessary interior details Specifications consist of about twenty pages of typewritten matter.

Full and complete working plans and specifications of this house will be furnished for \$5.00. Cost of this house is from about \$2,300.00 to about \$2,550.00, according to the locality in which it is built,

#### \_\_\_\_

PRICE
of Blue
Prints, together with
a complete
set of typewritten
specificaLions is

ONLY

\$5.00

We mail Plans and Specifications the same day order is received.